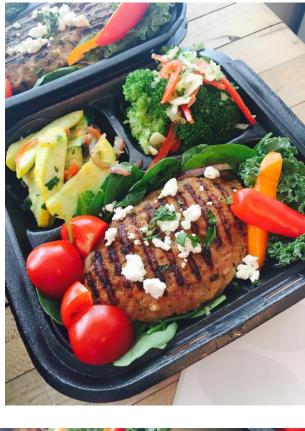

## <u>Friday Lunch Menu :</u>

- Chevre & Italian Seasoned Turkey Patties Over Fresh Spinach & Shaved Red Onion Ensalata
- Roasted Broccoli w/ Garlic & Red Bell Peppers
- Zucchini & Squash Vegetable Medley