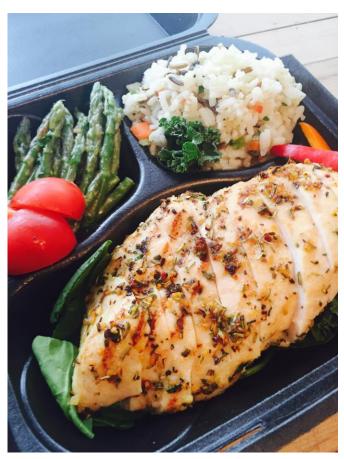

## <u>Monday Lunch Menu:</u>

1

- 6 oz Roasted Chicken Breasts
- Olive Oil, Shallot & Garlic Braised Charred Asparagus
- Wild & Whole Grain Rice Blend

## <u>Wednesday Lunch Menu:</u>

- 6 oz Roasted Chicken Breasts
- Olive Oil, Shallot & Garlic Braised Charred Asparagus
- Wild & Whole Grain Rice Blend