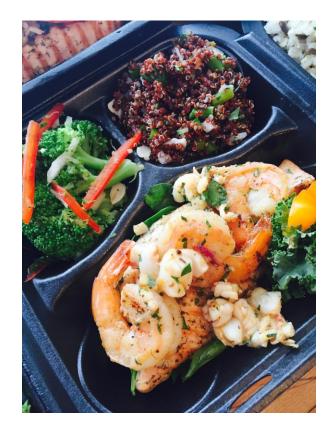

#### <u>Tuesday Dinner Menu:</u>

- 6 oz Cedar Grilled Lemon~Dill Salmon w/ Shrimp & Lobster Scampi Garnish
- Roasted Broccoli w/ Garlic & Red Bell Peppers
- Warm Red Quinoa & Asparagus Salad