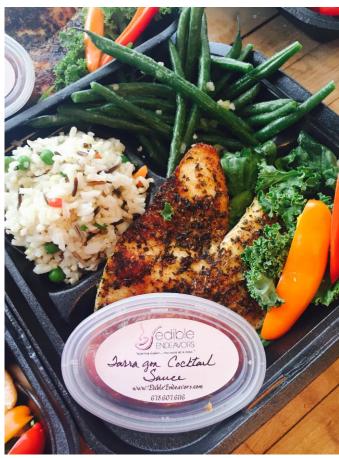

#### <u>Thursday Dinner Menu:</u>

- 6 oz Pan Seared Herb Encrusted Tilapia Filet (45g)
- Whole Green Beans
- Wild & Whole Grain Rice Blend